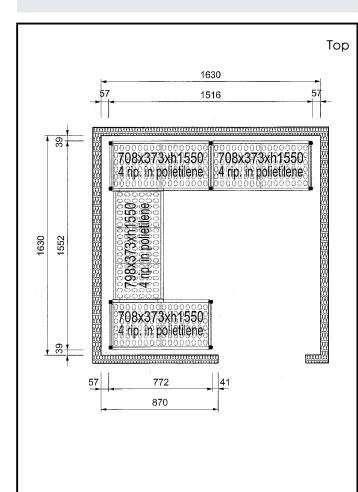

137091 (CRS1616)

Shelving set, composed of aluminium uprights and 4 polyethylene louvered shelves, for 1630x1630 mm cold rooms

### Item No.

4-level shelving set. Designed for corner installation along the sides of the cold room. Louvered sectional polyethylene shelves (depth=373mm). Aluminium (20 micron) side uprights (height=1550mm). Adjustable feet.

## **Key Information:**

Uprights

137091 (CRS1616)2External dimensions, Width:708 mmExternal dimensions, Depth:373 mmExternal dimensions, Height:1550 mmMax loading weight:2500 kgNet weight:55 kg